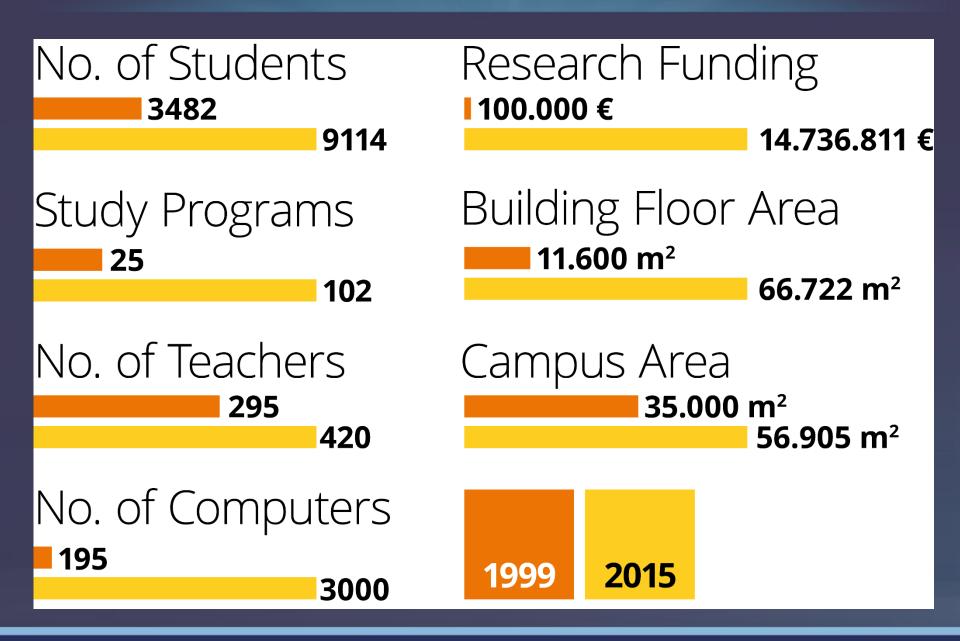

# Universitatea Ştefan cel Mare Suceava





**Ștefan cel Mare (Stephen the Great) Prince of Moldavia (1457-1504)** 



#### Bucovina – the land of painted monasteries









Moldoviţa Monastery







# **Tradition and innovation**



### **ACCREDITED PUBLIC STATE UNIVERSITY**

# 53 UNDERGRADUATE STUDY PROGRAMS 37 MASTER STUDIES 15 DOCTORAL FIELDS VARIOUS POST-GRADUATE ACADEMIC PROGRAMS





## **Dynamics of USV development**





### **FACULTIES**

Physical Education and Sport

**Food Engineering** 

Electrical Engineering and Computer Science

Mechanical Engineering, Automotive and Robotics

**History and Geography** 

Letters and Communication Sciences

**Forestry** 

**Educational Sciences** 

Economy, Administration and Business

Law and Administrative Sciences

Medicine and Biological Sciences





### MANSID RESEARCH FACILITIES









# 155 NEW RESEARCH & DEVELOPMENT EQUIPMENTS



#### 21 EQUIPMENTS OF MORE THAN 100,000 EURO EACH

### INVENTRANSFER





MORE THAN 100 PROFESSORS, RESEARCHERS AND DOCTORAL STUDENTS INVOLVED







### PROLIFIC INOVATION ACTIVITY

### Quality Trophy 2014 for Inventions



### NUMBER OF REGISTERED PATENTS 2007 – 2013

State Office for Inventions and Trademarks (OSIM)

| 1  |