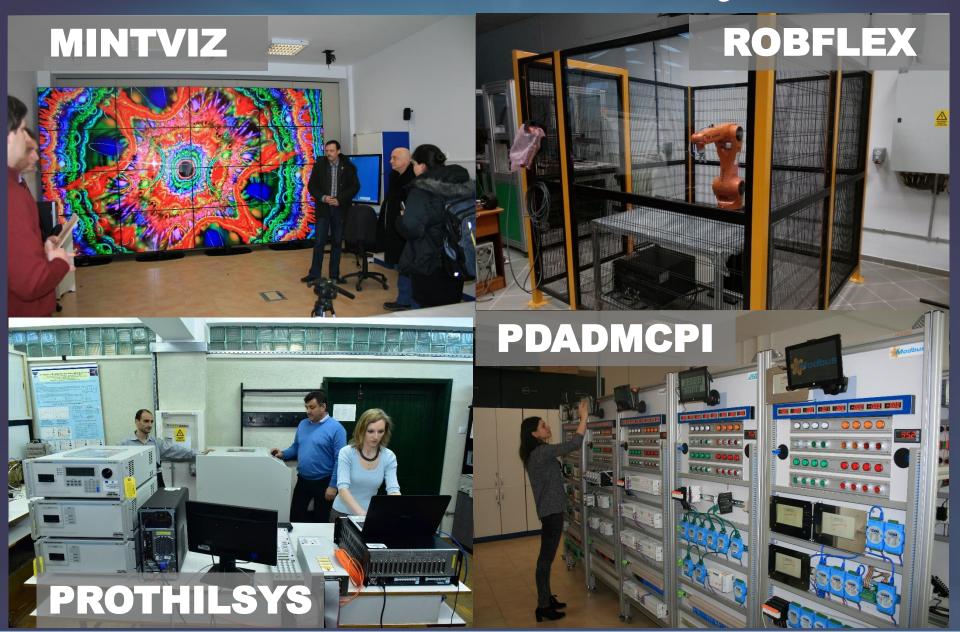

### MANSID RESEARCH FACILITIES

# 155 NEW RESEARCH & DEVELOPMENT EQUIPMENTS

#### 21 EQUIPMENTS OF MORE THAN 100,000 EURO EACH