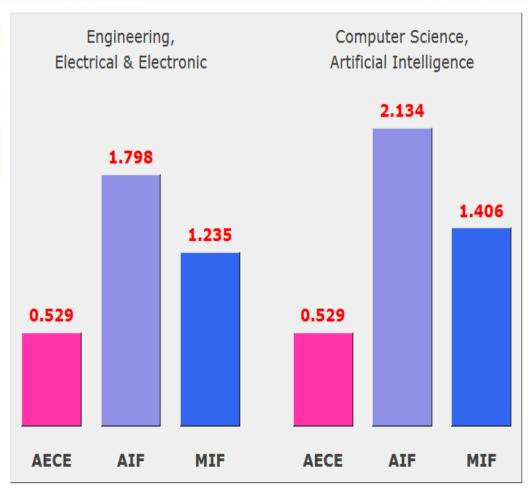

#### **Advances in Electrical and Computer Engineering**

ISSN: 1582-7445, e-ISSN: 1844-7600

doi: 10.4316/aece

www.aece.ro, www.aece.eu

JCR Impact Factor: 0.529

JCR 5-Year Impact Factor: 0.476

Journal Citation Reports<sup>®</sup> 2014 Science Edition (Published by Thomson Reuters in 2015)

#### **FACTS & FIGURES**

JCR Impact Factor: 0.529

JCR 5-Year IF: 0.476

Issues per year: 4

Current issue: Aug 2015

Next issue: Nov 2015

Avg review time: 103 days

AECE Impact Factor (AECE), Aggregate Impact Factor (AIF) and Median Impact Factor (MIF) for 2014

Data updated from Journal of Citation Reports<sup>®</sup> on 25 Jun 2015