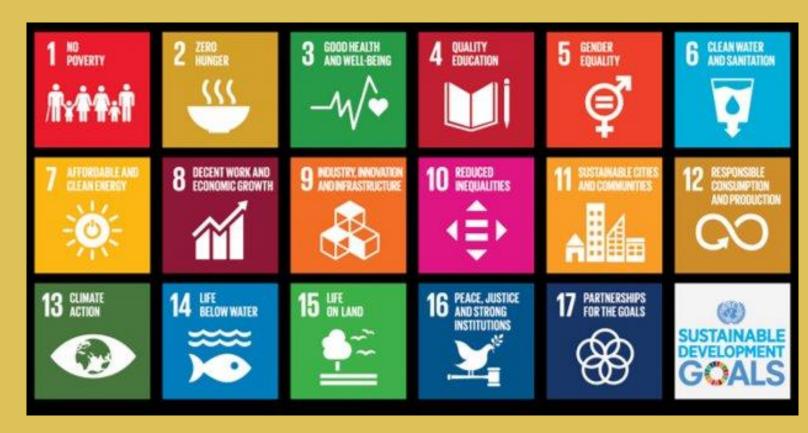

#### TASK | step 2

Build an object representing one of the Sustainable Development Goals

Present your teamwork results and the development process (using any support)